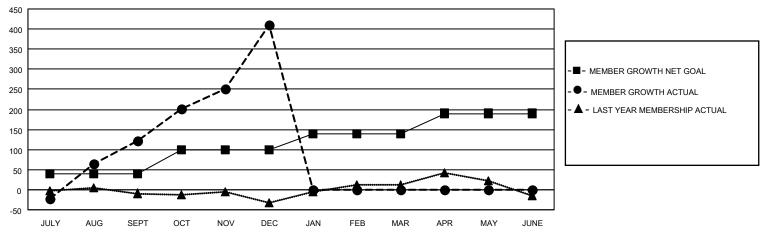

## District 404 B1

| Clubs         |               |             |               | Members               |                         |                         |                                                    |  |
|---------------|---------------|-------------|---------------|-----------------------|-------------------------|-------------------------|----------------------------------------------------|--|
|               | RESULTS FOR   | R 2020-2021 |               | RESULTS FOR 2020-2021 |                         |                         |                                                    |  |
| QUARTER       | NEW CLUB GOAL | NEW CLUBS   | DROPPED CLUBS | QUARTER MEN           | MBER GROWTH NET<br>GOAL | MEMBER GROWTH<br>ACTUAL | DROPPED<br>MEMBERS ACTUAL<br>(including transfers) |  |
| JULY/AUG/SEPT | 0             | 6           | 1             | JULY/AUG/SEPT         | 40                      | 266                     | 128                                                |  |
| OCT/NOV/DEC   | 1             | 12          | 0             | OCT/NOV/DEC           | 60                      | 558                     | 256                                                |  |
| JAN/FEB/MAR   | 1             | 0           | 0             | JAN/FEB/MAR           | 40                      | 0                       | 0                                                  |  |
| APR/MAY/JUNE  | 1             | 0           | 0             | APR/MAY/JUNE          | 50                      | 0                       | 0                                                  |  |

### GOALS AND ACTUAL MEMBERS CUMULATIVE

| DROPPED CLUBS: 1 |     | 77 CLUBS OF 103 ADDED 1 OR MORE<br>NEW MEMBERS | GENDER DISTRIBUTION  MALE 1,613 (64.78%)  FEMALE 877 (35.22%) |   |     |
|------------------|-----|------------------------------------------------|---------------------------------------------------------------|---|-----|
| DROPPED MEMBERS  |     |                                                |                                                               |   |     |
| DECEASED         | 10  | CLICK HERE FOR CUMULATIVE                      | TOTAL FAMILY UNIT MEMBERS                                     |   | 199 |
| CLUB CANCELLED   | 0   | MEMBERSHIP DATA                                |                                                               | ) | 106 |
| OTHER 374        |     |                                                | FAMILY MEMBERS PAYING HALF DUES                               |   | 106 |
| TOTAL            | 384 |                                                |                                                               |   |     |

Results as of: 12/31/2020