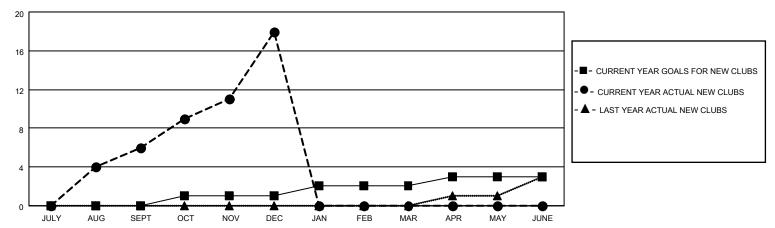

## District 404 B1

| Clubs         |               |             |               | Members               |                         |                         |                                                    |  |
|---------------|---------------|-------------|---------------|-----------------------|-------------------------|-------------------------|----------------------------------------------------|--|
|               | RESULTS FOR   | R 2020-2021 |               | RESULTS FOR 2020-2021 |                         |                         |                                                    |  |
| QUARTER       | NEW CLUB GOAL | NEW CLUBS   | DROPPED CLUBS | QUARTER MEN           | MBER GROWTH NET<br>GOAL | MEMBER GROWTH<br>ACTUAL | DROPPED<br>MEMBERS ACTUAL<br>(including transfers) |  |
| JULY/AUG/SEPT | 0             | 6           | 1             | JULY/AUG/SEPT         | 40                      | 266                     | 128                                                |  |
| OCT/NOV/DEC   | 1             | 12          | 0             | OCT/NOV/DEC           | 60                      | 558                     | 256                                                |  |
| JAN/FEB/MAR   | 1             | 0           | 0             | JAN/FEB/MAR           | 40                      | 0                       | 0                                                  |  |
| APR/MAY/JUNE  | 1             | 0           | 0             | APR/MAY/JUNE          | 50                      | 0                       | 0                                                  |  |

### GOALS AND ACTUAL NEW CLUBS CUMULATIVE

Results as of: 12/31/2020